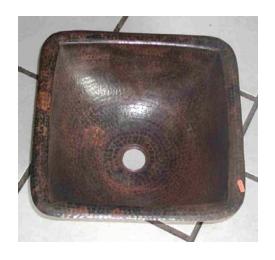

#### Special Sinks:

Our hammered square sinks are available in the following sizes:

**Single:** 16", 14", 13.5"

**Double:** 35" x 23.5" x 9"

Please note: Our fabrica can make special order sizes to meet your specific needs.

## **Square Sinks**

AC-S-01

AC-S-02

AC-S-03