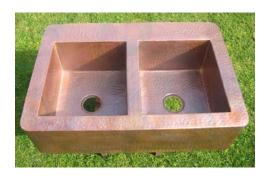

#### Special Sinks:

Our hammered square sinks are available in the following sizes:

**Single:** 16", 14", 13.5"

**Double:** 35" x 23.5" x 9"

Please note: Our fabrica can make special order sizes to meet your specific needs.

## **Square Sinks**

AC-S-01

AC-S-02

AC-S-03