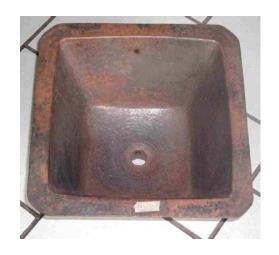

#### Special Sinks:

Our hammered square sinks are available in the following sizes:

**Single:** 16", 14", 13.5"

**Double:** 35" x 23.5" x 9"

Please note: Our fabrica can make special order sizes to meet your specific needs.

## **Square Sinks**

AC-S-01

AC-S-02

AC-S-03